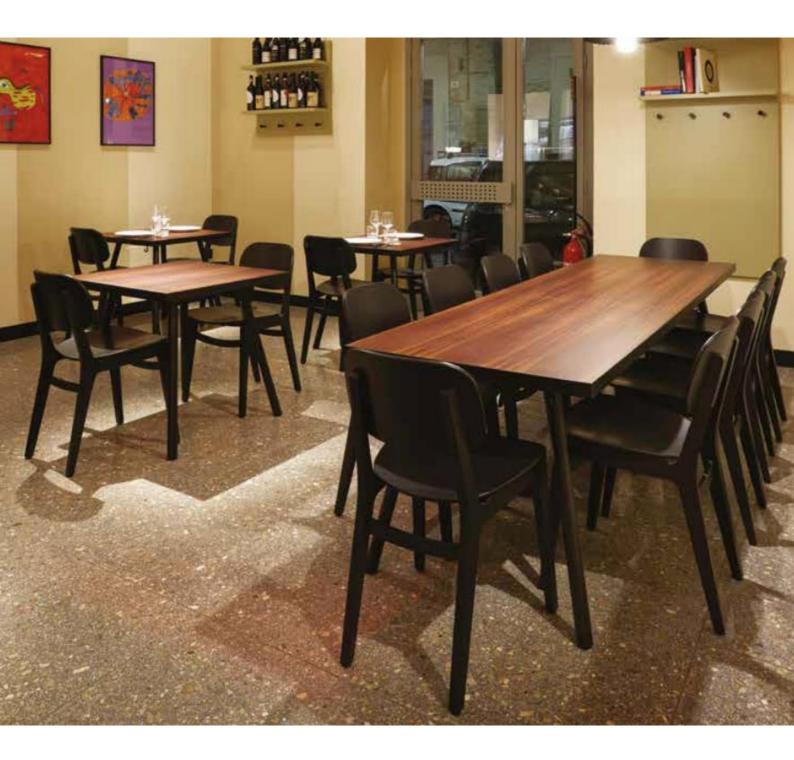

## Arizona

## 12 COLOURS / 2 SIZES / 3 FINISHES / 0 SPECIAL PIECES

Arizona is an innovative range of terrazzo tiles which consist of 50% recycled content. Taking the traditional 1800s terrazzo methods and incorporating recycled materials allows for a product to remain historic while still thinking about a sustainable future. Available in two standard sizes: 400x400x20mm and 600x600x20mm and three finishes: Brushed, Honed & Bevelled and R10.

## Arizona

| Terrazzo | 20mm thick |                     |     | Wall/floor   | Interior/exterior      |
|----------|------------|---------------------|-----|--------------|------------------------|
|          | Brushed    | Honed &<br>Bevelled | R10 | All tiles    | All tiles              |
| 400x400  | ~          | ~                   | v   | Wall & Floor | Interior &<br>Exterior |
| 600x600  | ~          | ~                   | ~   |              |                        |