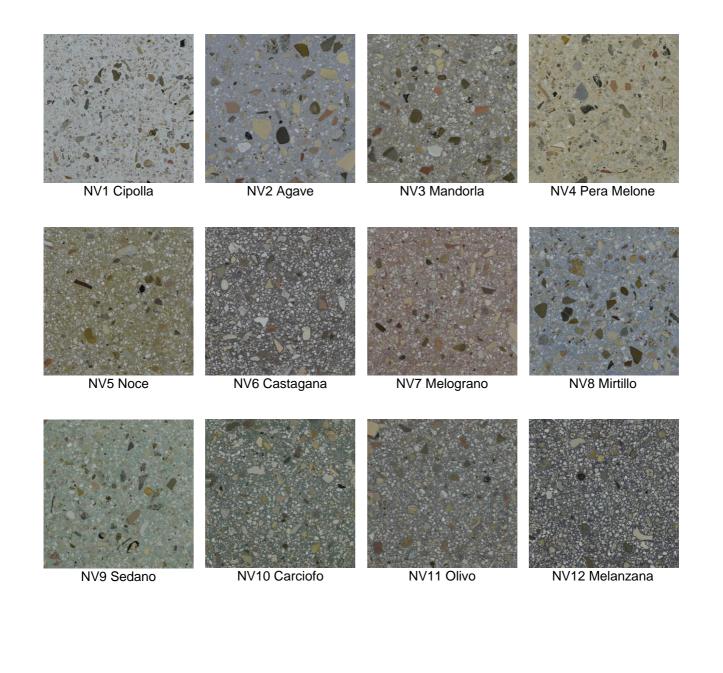

## 12 COLOURS / 2 SIZES / 3 FINISHES / 0 SPECIAL PIECES

Arizona is an innovative range of terrazzo tiles which consist of 50% recycled content. Taking the traditional 1800s terrazzo methods and incorporating recycled materials allows for a product to remain historic while still thinking about a sustainable future. Available in two standard sizes: 400x400x20mm and 600x600x20mm and three finishes: Brushed, Honed & Bevelled and R10.