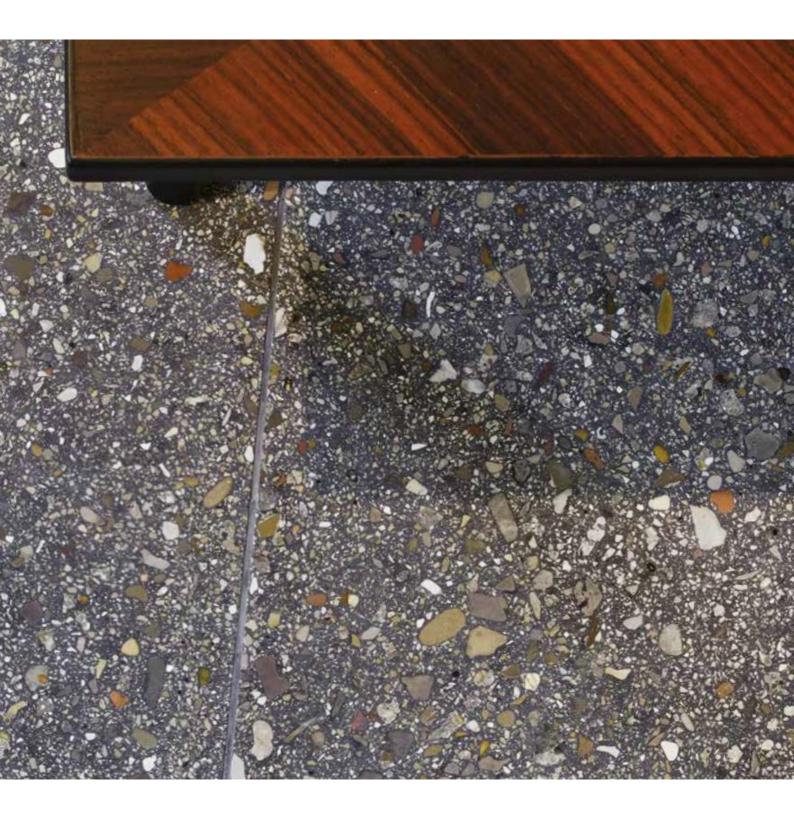

600x600x20

The colour representations shown in this data sheet are as accurate as the limitations of the printing process will allow. Due to the manufacturing process of our floor tiles there may be a small variation in the PTV value. The slip resistance values are correct at the time of testing and represent the standard production value. Inadequate cleaning and maintenance will lead to significant reduction in the slip resistance of any tiles. The pendulum test results have been displayed in line with H&S Executive guidelines whereby 0-24 represents high slip potential, 25-35 moderate slip potential & 36+ represents a low slip potential.