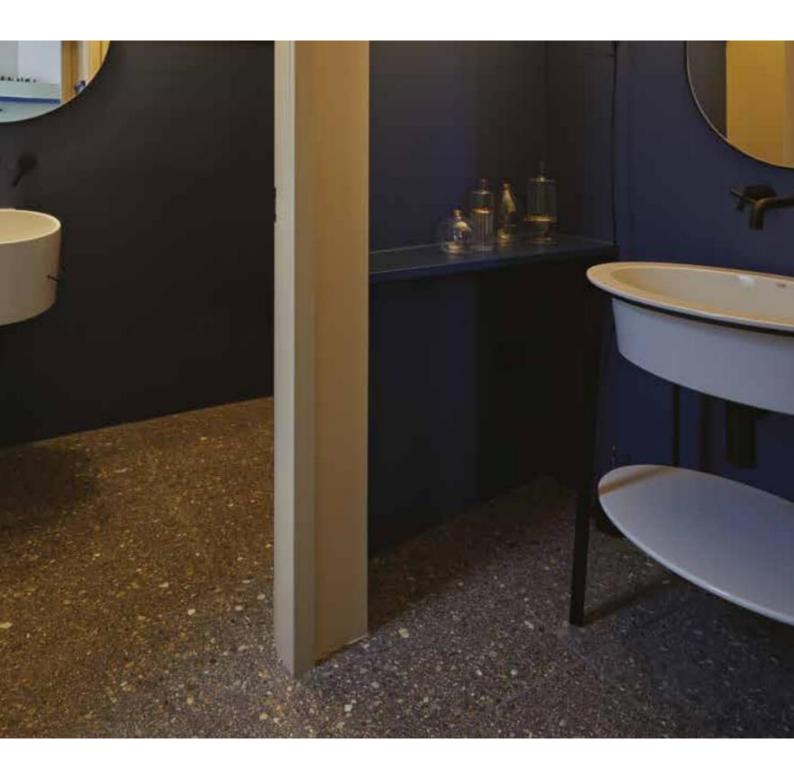

## Arizona

## 12 COLOURS / 2 SIZES / 3 FINISHES / 0 SPECIAL PIECES

Arizona is an innovative range of terrazzo tiles which consist of 50% recycled content. Taking the traditional 1800s terrazzo methods and incorporating recycled materials allows for a product to remain historic while still thinking about a sustainable future. Available in two standard sizes: 400x400x20mm and 600x600x20mm and three finishes: Brushed, Honed & Bevelled and R10.

## Arizona

| Terrazzo | 20mm thick |                     |     | Wall/floor   | Interior/exterior      |
|----------|------------|---------------------|-----|--------------|------------------------|
|          | Brushed    | Honed &<br>Bevelled | R10 | All tiles    | All tiles              |
| 400x400  | ~          | ~                   | v   | Wall & Floor | Interior &<br>Exterior |
| 600x600  | ~          | ~                   | ~   |              |                        |